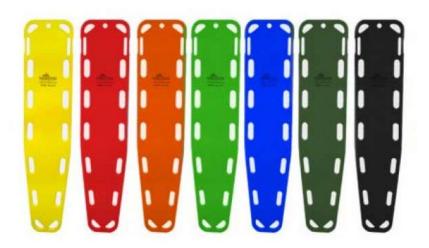

ffers the leading strength and safety in its weight class.
- Rated for the lowest amount of deflection in the 400 to 500 lbs. weight class.
- X-Ray and CT scan translucent, MRI Scan compatible.
- Flat surface patient area won't compromise CPR efforts or aggravate cervical spine injuries.
- Made of a roto-molded HDPE (high-density polyethylene) shell over non-toxic, eco-friendly foam for durability and easy cleaning.
- 14 oversized hand holds can accommodate gloved hands.
- 12 optional offset composite pins can be located in the lower third of the handholds to keep pins out of the way while lifting patients.

## **COLORS:**

- Yellow Red Orange Lime Green Blue
- Olive Drab Black

## **OPTIONS:**

- Available with or without 12 board pins
- Custom graphics available. Additional fees apply.