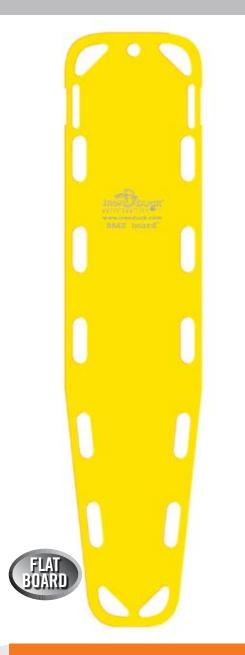

## **SPINEBOARDS**

- Size: 72" x 16" x 1.75"
- Weight: 16 lbs.
- Capacity: 500 lb.
- Float Capacity: 250 lbs.

Part# 35850

## **Base Board**

- Offers the leading strength and safety in its weight class.
- Rated for the lowest amount of deflection in the 400 to 500 lbs. weight class.
- X-Ray and CT scan translucent, MRI Scan compatible.
- Flat surface patient area won't compromise CPR efforts or aggravate cervical spine injuries.
- Made of a roto-molded HDPE (high-density polyethylene) shell over non-toxic, eco-friendly foam for durability and easy cleaning.
- 14 oversized hand holds can accommodate gloved hands.
- 12 optional offset composite pins can be located in the lower third of the handholds to keep pins out of the way while lifting patients.